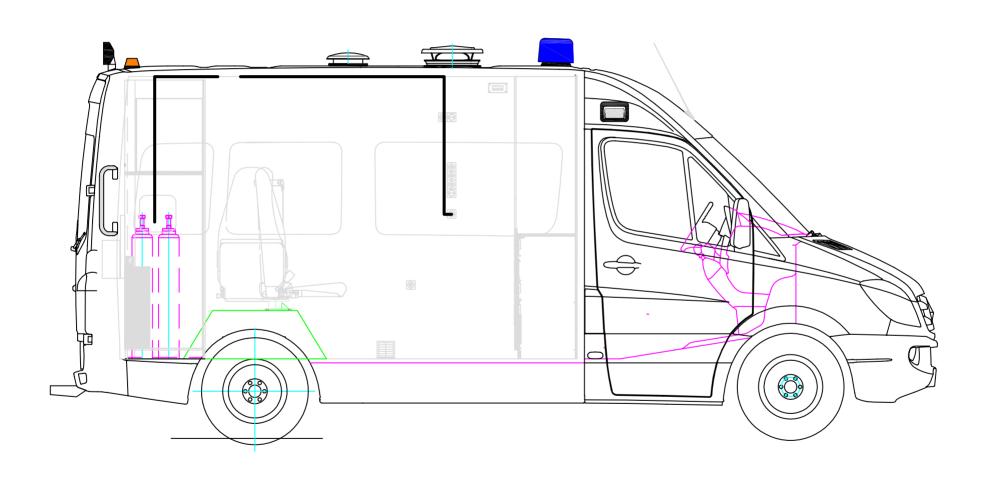

Datum Name Nibbrig 1:20 Vorlage 09.08.04 Maßstabi

|                                  | Datum           | Name | f     |          |       |      | Kunde                 |        | Benennung:                   |         |
|----------------------------------|-----------------|------|-------|----------|-------|------|-----------------------|--------|------------------------------|---------|
| Vertrieb                         |                 |      | е     |          |       |      | KTW Typ B             |        | Sauerstoffschlauchlageplan   |         |
| AAZ                              | AAZ 07.11.08 UK |      |       |          |       |      | Triw iyp D            |        | Sader Stort Schradchradebran |         |
| Ambulances and Security Vehicles |                 |      | С     |          |       |      |                       |        | Linke Seitenwand             |         |
|                                  |                 |      | Ь     |          |       |      | Angebots-Nr.: ComNr.: |        | Zeichnungs-Nr.:              | Blatt 1 |
|                                  |                 |      | а     |          |       |      | Allige 80 v3 vv i     | COM NO |                              | Diace   |
|                                  |                 |      | Zust. | Änderung | Datum | Name |                       |        |                              | von 2   |