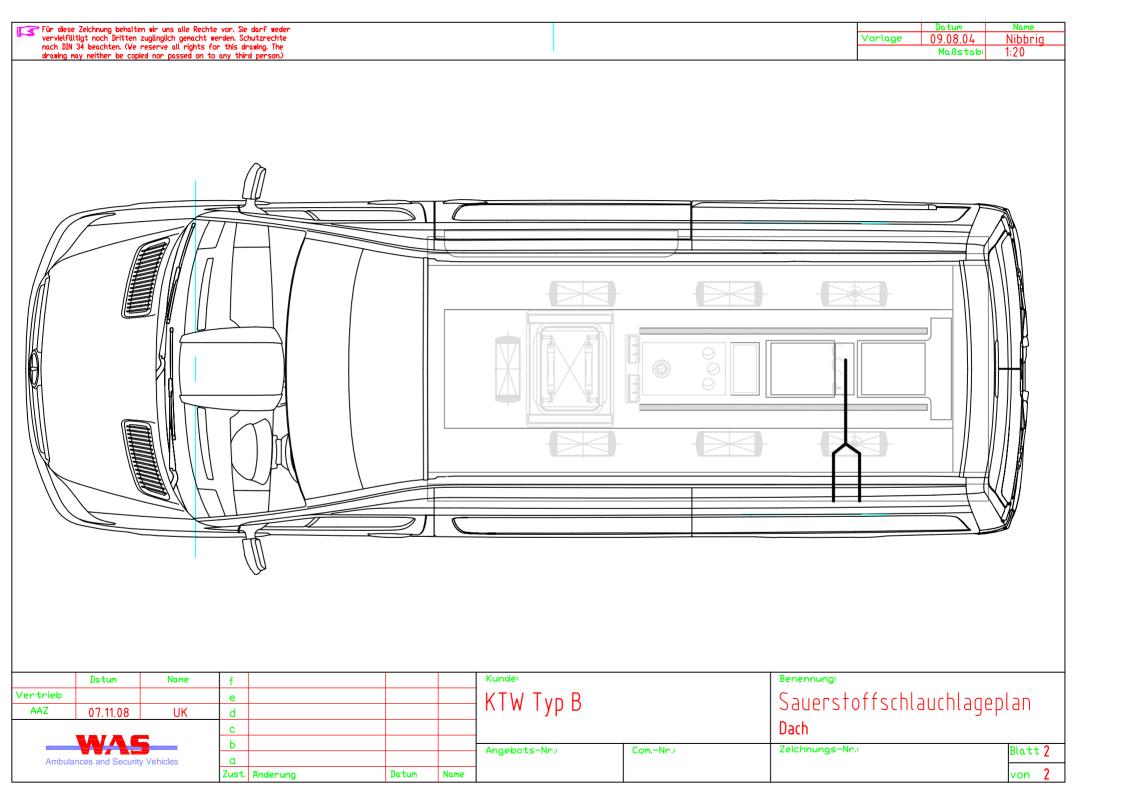

Für diese Zeichnung behalten wir uns alle Rechte vor. Sie darf weder vervielfältigt noch Dritten zugänglich gemacht werden. Schutzrechte nach DIN 34 beachten. (We reserve all rights for this drawing. The drawing may neither be copied nor passed on to any third person.)

Datum Name Nibbrig 1:20 Vorlage 09.08.04 Maßstabi

|                                  | Datum           | Name | f     |          |       |      | Kunde                 |        | Benennung:                   |         |
|----------------------------------|-----------------|------|-------|----------|-------|------|-----------------------|--------|------------------------------|---------|
| Vertrieb                         |                 |      | е     |          |       |      | KTW Typ B             |        | Sauerstoffschlauchlageplan   |         |
| AAZ                              | AAZ 07.11.08 UK |      |       |          |       |      | Triw iyp D            |        | Sader Stort Schradchradebran |         |
| Ambulances and Security Vehicles |                 |      | С     |          |       |      |                       |        | Linke Seitenwand             |         |
|                                  |                 |      | Ь     |          |       |      | Angebots-Nr.: ComNr.: |        | Zeichnungs-Nr.:              | Blatt 1 |
|                                  |                 |      | а     |          |       |      | Allige 80 v3 vv i     | COM NO |                              | Diace   |
|                                  |                 |      | Zust. | Änderung | Datum | Name |                       |        |                              | von 2   |