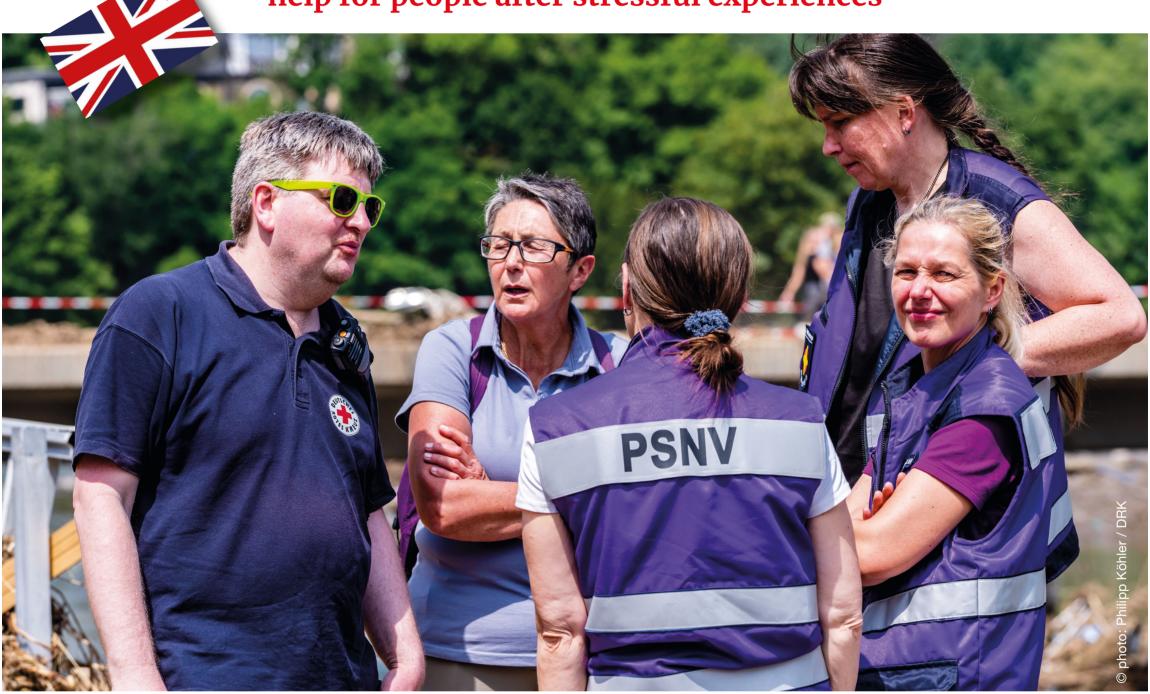

## Psychosocial emergency care

When experiences leave traces – help for people after stressful experiences

Extremely stressful experiences such as attacks, accidents or natural disasters can cause strong physical and psychological reactions. It is important to understand that these reactions are normal due to extraordinary experiences.